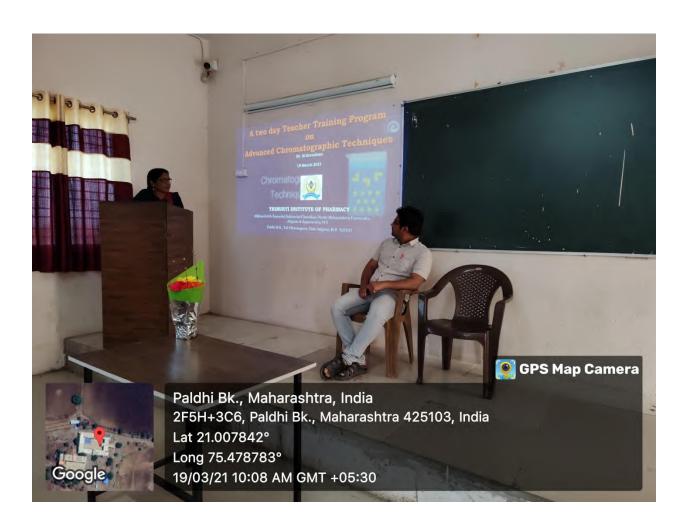

array of topics including high-performance liquid chromatography (HPLC), gas chromatography (GC), thin-layer chromatography (TLC), and mass spectrometry (MS). Hands-on workshops and practical demonstrations provided participants with invaluable insights into chromatographic instrumentation, data analysis techniques, and troubleshooting methodologies. The program emphasized the importance of chromatography in pharmaceutical analysis, environmental monitoring, and bioanalytical research, highlighting its pivotal role in modern analytical chemistry. Overall, the Teacher Training Program on Advanced Chromatographic Techniques proved instrumental in equipping educators with the necessary skills and knowledge to foster excellence in chromatography education and research endeavors. |         |





| Name Of The   | A two day Teacher Training Program on Advanced |         |
|---------------|------------------------------------------------|---------|
| Activity      | Chromatographic Techniques                     |         |
| Type Of       | seminar                                        |         |
| Activity      |                                                |         |
| Date And Time | 19/03/2021                                     | 10.00AM |
| Of Activity   |                                                |         |

| SNO. | NAME                    |
|------|-------------------------|
| 1    | Dr. Ankur D. Jain       |
| 2    | Ms. Ashwini I. Patil    |
| 3    | Mr. Nilesh Ishwar Patil |
| 4    | Mr. Shaikh Abrar Alam   |
| 5    | Mr.Umesh A. Mahajan     |
| 6    | Mr