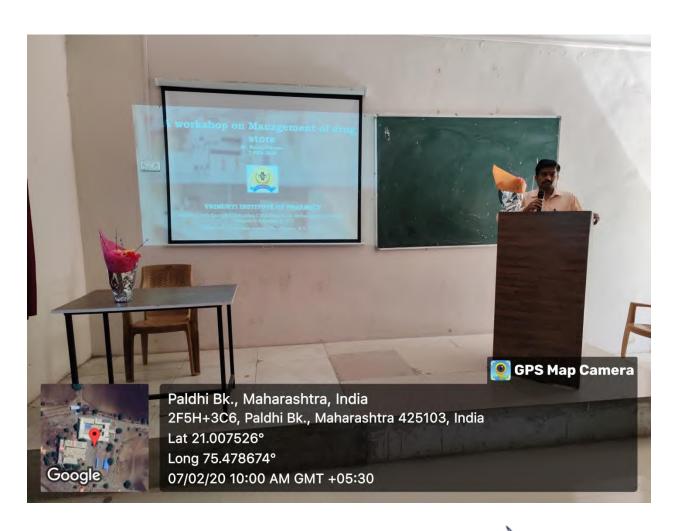

#### CIRCULAR

Date: 28/06/2020

This is to inform all the students and faculty that Trimurti institute of Pharmacy is going to organize a A workshop on Management of drug store on 02/07/2020. You are all instructed to register for the event without fail. For further information go through the brochure in the notice board.