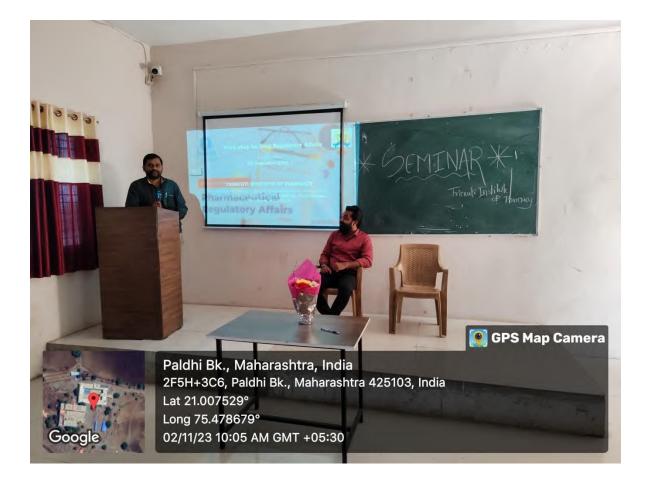

Date: 31/10/2023

This is to inform all the students and faculty that Trimurti Institute of Pharmacy is going to organize a Work shop on Drug Regulatory Affiars on 02/11/2023. You are all instructed to register for the event without fail. For further information go through the brochure in the notice board.