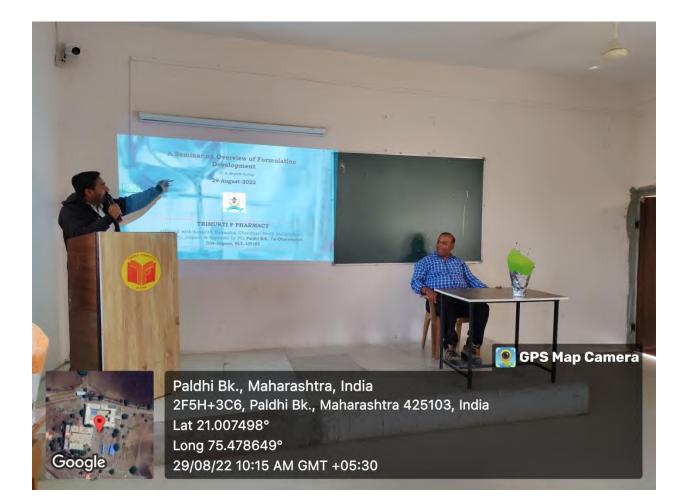

This is to inform all the students and faculty that Trimurti Institute of Pharmacy is going to organize a **A Seminar on Overview of Formulation Development** on **29/01/2022**. You are all instructed to register for the event without fail. For further information go through the brochure in the notice board.

Paldhi Bk., Near K.B.C. North Maharashtra University, Opp. Hotel Govind, Tal. Dharangaon, Dist. Jalgaon. (Maharashtra) Mob. No. 9226308636 - 8766915718

| N                       |                             | unal the Decal         |  |
|-------------------------|-----------------------------|------------------------|--|
| Name Of The<br>Activity | A Seminar on Overview of Fo | ormulation Development |  |
| Type Of                 | Seminar                     |                        |  |
| Activity                |                             |                        |  |
| Date And Time           | 29/08/2022                  | 10.00AM                |  |
| Of Activity             |                             |                        |  |
| No. Of                  |                             | 23                     |  |
| Participants            |                             |                        |  |
| Resource                | Dr. A.Bharath Kumar         |                        |  |
| Person                  |                             |                        |  |
| Coordinators            | Mr Swapnil Bhandarkar       |                        |  |
| Description             |                             |                        |  |