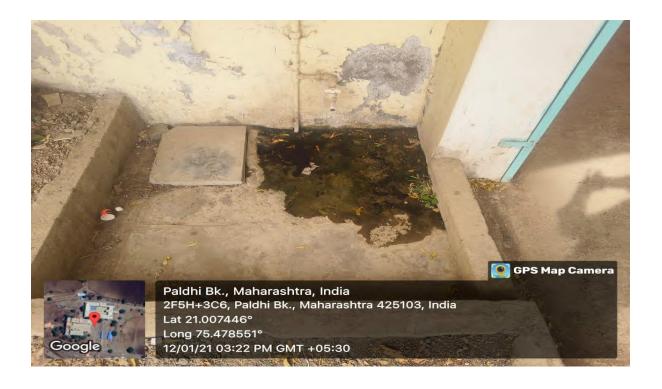

### LIQUID WASTE MANAGEMENT

The laboratory waste water does not contain hazardous chemicals and periodical monitoring is done by the maintenance team. At RO plant also waste water collected. This water is then used for the gardening and other purpose. Institution also conducts discussions with students to make them aware about the liquid waste management techniques. Liquid waste from the canteen & the wash rooms is collected into pools, recycled using four beds filtration method will further be used for watering the gardens.

# LIQUID WASTE MANAGEMENT

The laboratory waste water does not contain hazardous chemicals and periodical monitoring is done by the maintenance team. At RO plant also waste water collected. This water is then used for the gardening and other purpose. Institution also conducts discussions with students to make them aware about the liquid waste management techniques. Liquid waste from the canteen & the wash rooms is collected into pools, recycled using four beds filtration method will further be used for watering the gardens.