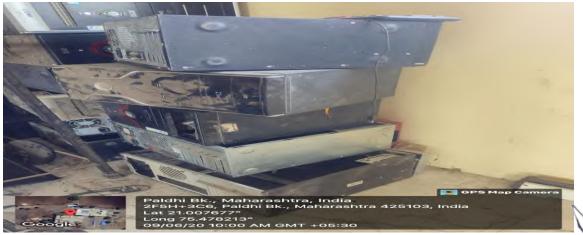

## **E-WASTE MANAGEMENT**

The condemned batteries and damaged computers are disposed through outside agencies. Obsolete computers and other electronic gadgets are sold to recyclers. E-Waste Management: Electronic goods are put to optimum use; the minor repairs are set right by the Laboratory assistants and teaching staff; and the major repairs are handled by the Technical Assistant and are reused. Earth Box has a State-Of-The-Art Warehouse measuring 20,000 sq. feet meant for storage, dismantling and recycling of electronic waste with the support of latest technology. The equipment which cannot be refurbished for re-use is dismantled and remanufactured into raw materials (i.e. metals, plastics, glass) to be marketed as recyclable. The company assures that the E-waste does not end up in a landfill. UPS Batteries are recharged / repaired / exchanged by the suppliers.