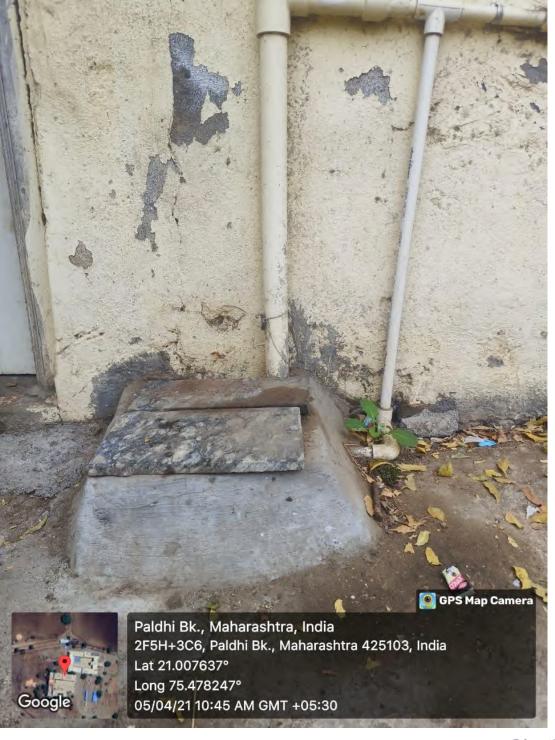

### LIQUID WASTE MANAGEMENT

The laboratory waste water does not contain hazardous chemicals and periodical monitoring is done by the maintenance team. At RO plant also waste water collected. This water is then used for the gardening and other purpose. Institution also conducts discussions with students to make them aware about the liquid waste management techniques. Liquid waste from the canteen & the wash rooms is collected into pools, recycled using four beds filtration method will further be used for watering the gardens.

# LIQUID WASTE MANAGEMENT

The laboratory waste water does not contain hazardous chemicals and periodical monitoring is done by the maintenance team. At RO plant also waste water collected. This water is then used for the gardening and other purpose. Institution also conducts discussions with students to make them aware about the liquid waste management techniques. Liquid waste from the canteen & the wash rooms is collected into pools, recycled using four beds filtration method will further be used for watering the gardens.