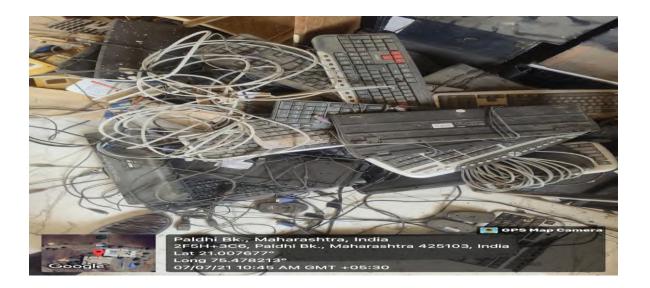

## **E-WASTE MANAGEMENT**

The condemned batteries and damaged computers are disposed through outside agencies. Obsolete computers and other electronic gadgets are sold to recyclers. E-Waste Management: Electronic goods are put to optimum use; the minor repairs are set right by the Laboratory assistants and teaching staff; and the major repairs are handled by the Technical Assistant and are reused. Earth Box has a State-Of-The-Art Warehouse measuring 20,000 sq. feet meant for storage, dismantling and recycling of electronic waste with the support of latest technology. The equipment which cannot be refurbished for re-use is dismantled and remanufactured into raw materials (i.e. metals, plastics, glass) to be marketed as recyclable. The company assures that the E-waste does not end up in a landfill. UPS Batteries are recharged / repaired / exchanged by the suppliers.