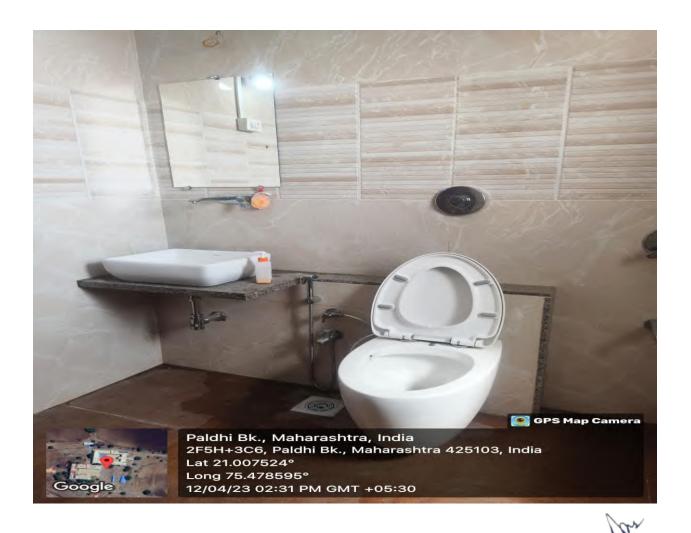

### DISABLED FRIENDLYRESTROOM/WASHROOM:

Rest rooms are provided with clean and hygienic conditions in every building block. Therooms are constructed in the ground floor for the convenience of the students.