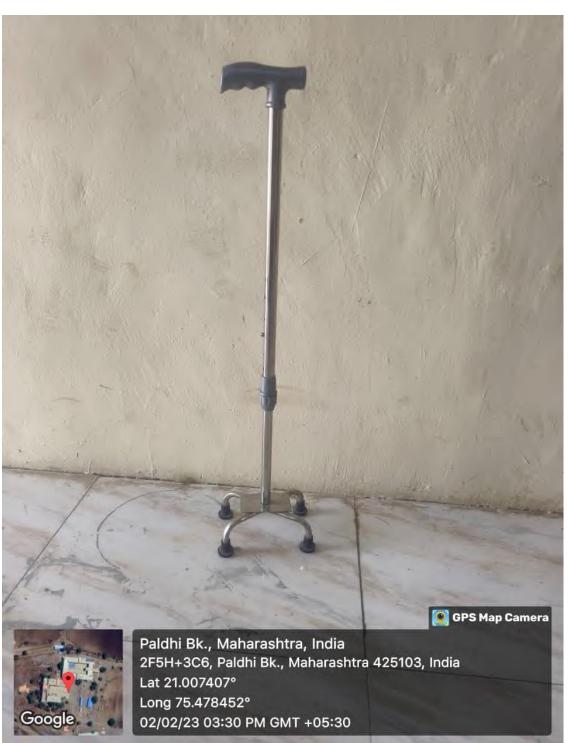

## THE INSTITUTION HAS DISABLED-FRIEND BUILT ENVIRONMENT WITH RAMPS FOR EASY ACCESS TO CLASSROOMS:,

It has been felt that differently-abled persons need PETW arrangements in the PETWCollege premises for their mobility and independent functioning. PETW has architecturalbarrierfreeenvironmentthat disabled persons find easy for their day-to-day functioning. The college addresses the accessibility relevant issues as per the stipulations of the Persons with Disabilities Act 1995. All the existing infrastructure in the college is disabled-friendly and PETW ensures that the future construction will also be based on the principle of inclusion. The institute has PETW facilities such as Wheelchairs, Walkers, Ramps, PETWToilets, and other necessary changes to meet the needs of differently-abled persons.

### PHYSICALFACILITIES:

The classes for differently-abled students are conducted on the ground floor for their convenience. Mobility devices like Wheel Chairs and Walker are made available inmajor buildings.